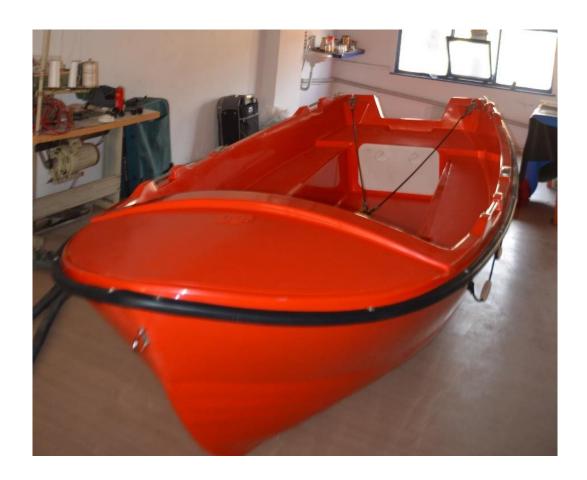

The boat is manufactured of fireproof GRP material. The mold form of the boat is mono-block. Her joints are reinforced with stainless steel bolts as well as lamination which provide waterproof capacity.

## Technical specifications of rescue boat

Type/Code: RB1

**Dimensions:** 4460X1750X1720

Max. Person Capacity: 6

Weight: 430 Kg

**Engine Power: 25 HP** 

Engine Type: Outboard engine two stroke

Fuel Tank Capacity: 30 Liters