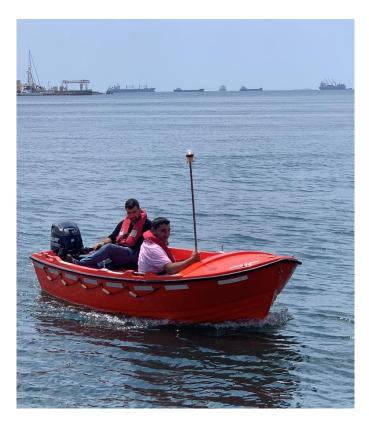

## Technical specifications of rescue boat

Type/Code: RB1

**Dimensions:** 4460X1750X1720

Max. Person Capacity: 6

Weight: 430 Kg

**Engine Power: 25 HP** 

Engine Type: Outboard engine two stroke

Fuel Tank Capacity: 30 Liters